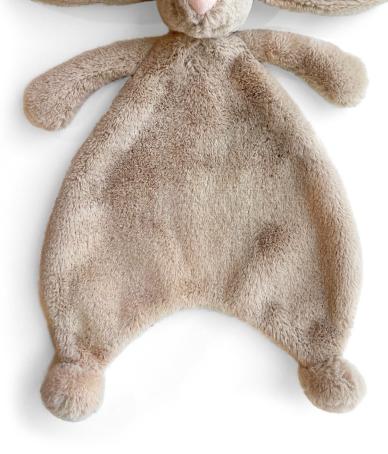

### **BASHFUL BEIGE BUNNY SOOTHER** STH4B | Pack Size 4 | Baby

Bashful Beige Bunny Soother is a soft blanket in iconic Bashful fur, with a little beige bunny holding on tight.

**Size:** 15 x 34 x 34cm / 6x13x13"

**Materials:** Bashful (main body and stuffing made from 100% recycled fibres)

Sample Status: Current Line