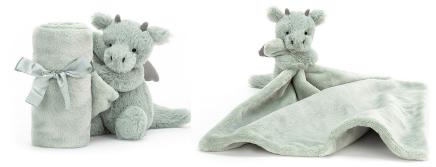

## **BASHFUL DRAGON SOOTHER** STH4DR | Pack Size 4 | Baby

Bashful Dragon Soother is soft in sage green Bashful fur, with a little dragon holding on to the corner.

**Size:** 15 x 34 x 34cm / 6x13x13"

Materials: Bashful

## **BASHFUL DRAGON COMFORTER**

CMF4BDR | Pack Size 4 | Baby

Bashful Dragon Comforter is soft in sage green iconic Bashful fur in the signature Bredita-style shape.

**Size:** 27 x 20 x 7cm / 10 × 8 × 3"

Materials: Bashful