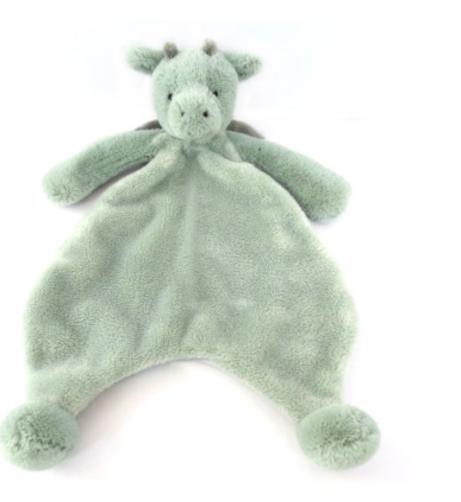

## **BASHFUL DRAGON SOOTHER** STH4DR | Pack Size 4 | Baby

Bashful Dragon Soother is soft in sage green Bashful fur, with a little dragon holding on to the corner.

**Size:** 15 x 34 x 34cm / 6x13x13"

Materials: Bashful