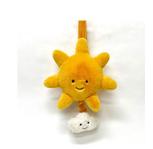

## AMUSEABLE SUN MUSICAL PULL MP4SUN | Pack Size 4 | Baby

Amuseable Sun Musical Pull is a bold yellow sun with a smiling cream cloud hanging below. Pull the cloud down to hear a sweet Jellycat lullaby.

**Size:**20×20×6cm/8×8×2"

Materials:

Sample Status: