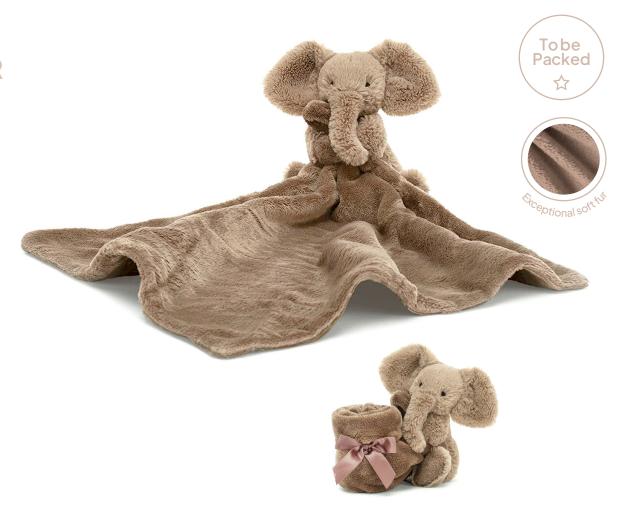

# BARS4BR | Pack Size 4 | Baby

Bartholomew Bear Soother is soft in textured fur and has brought along a super soft soother in matching caramel fur.

**Size:** 15 x 34 x 34cm / 6x13x13"

Materials: Bartholomew

Sample Status: Current Line