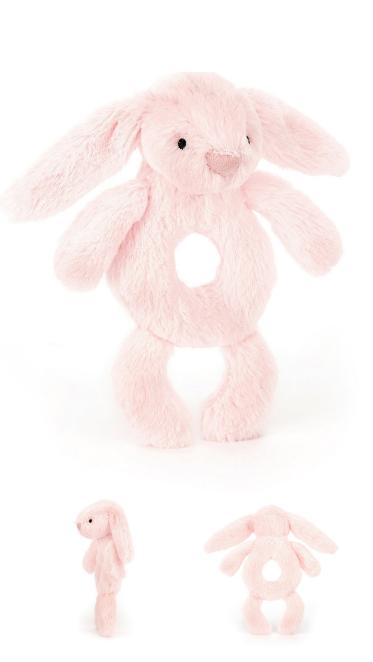

## BASHFUL PINK BUNNY RING RATTLE BRR4BP | Pack Size 4 | Baby

Bashful Pink Bunny Ring Rattle is super soft in blush pink fur, with a doughnut-shaped tummy that'll rattle when you shake it.

**Size:** 18 x 8 x 2cm / 7 × 3 × 1"

Materials: Bashful

Sample Status: Current Line