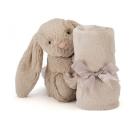

### BASHFUL LUXE BUNNY WILLOW BLANKIE BLNK4WIL | Pack Size 2 | Baby

Bashful Luxe Bunny Willow Blankie has a small bunny head and arms coming out of the corner of a large blanket in exceptionally soft golden fur.

**Size:** 56×70×9cm/22×28×4"

Materials: Bashful Luxe

Sample Status: