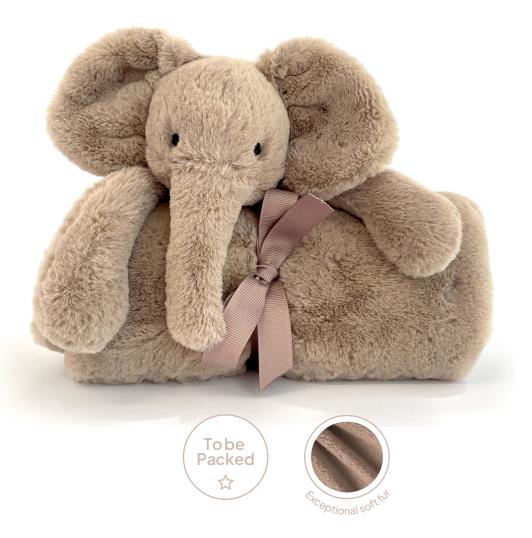

# BARS4BR | Pack Size 4 | Baby

Bartholomew Bear Soother is soft in textured fur and has brought along a super soft soother in matching caramel fur.

**Size:** 15 x 34 x 34cm / 6x13x13"

Materials: Bartholomew

Sample Status: Current Line