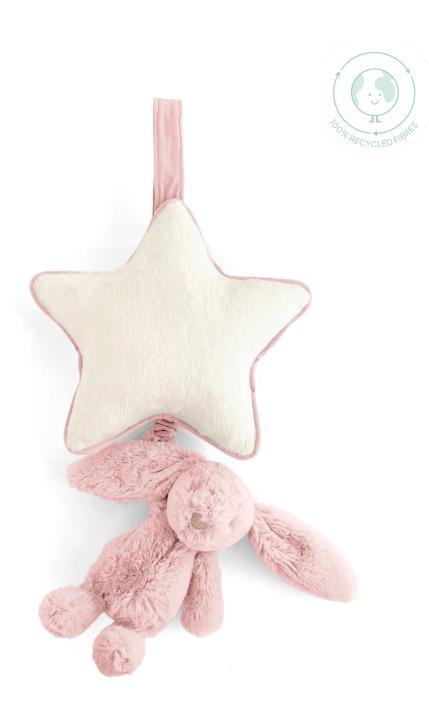

### **BASHFUL BLUSH BUNNY MUSICAL PULL** MP4BLU | Pack Size 4 | Baby

Bashful Blush Bunny Musical Pull is a soft pink bunny hanging down from a soft cream star with pink piping. Pull bunny down to hear a sweet Jellycat lullaby.