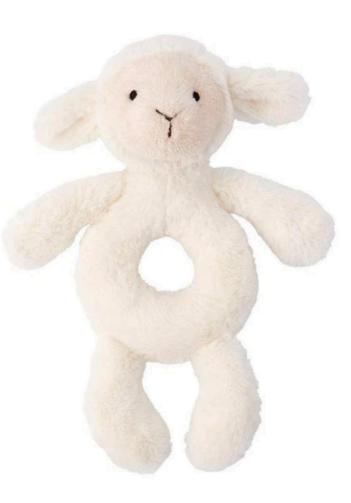

BASHFUL DRAGON SOOTHER

BASHFUL LAMB SOOTHER

NEW BASHFUL DRAGON COMFORTER

NEW BASHFUL LAMB COMFORTER

RE-INTRO BASHFUL DRAGON RING RATTLE

RE-INTRO BASHFUL LAMB RING RATTLE

## **BASHFUL LAMB SOOTHER** STH4LAM | Pack Size 4 | Baby

Bashful Lamb Soother in soft in cream Bashful fur, with a little lamb holding on tight to the corner.

**Size:** 15 x 34 x 34cm / 6x13x13"

Materials: Bashful