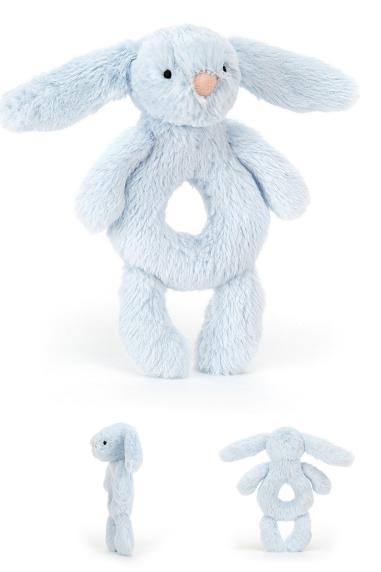

## BASHFUL BLUE BUNNY RING RATTLE BRR4BB | Pack Size 4 | Baby

Bashful Blue Bunny Ring Rattle is super soft in pale blue fur, with a doughnut-shaped tummy that'll rattle when you shake it.

**Size:** 18 x 8 x 2cm / 7 × 3 × 1"