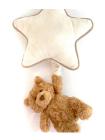

### **BASHFUL BEIGE BUNNY MUSICAL PULL** MP4B | Pack Size 4 | Baby

Bashful Beige Bunny Musical Pull is a soft beige bunny hanging down from a soft cream star with beige piping. Pull bunny down to hear a sweet Jellycat lullaby.

**Size:** 30×20×6cm/12×8×2"

Materials: Bashful

Sample Status: New Jellycat lullaby