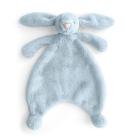

## **BASHFUL BLUE BUNNY COMFORTER** CMF4BB | Pack Size 4 | Baby

Bashful Blue Bunny Comforter is soft in pale blue iconic Bashful fur in the signature Bredita-style shape.

**Size:** 27 x 20 x 7cm / 10 x 8 x 3"

Materials: Bashful

Sample Status: