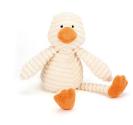

## **CORDY ROY DUCKLING**

### SR4DK | Pack Size 4 | Baby

Cordy Roy Baby Duckling has light yellow cord fabric, with a bright orange suedette beak and feet.

**Size:** 33×10×12cm/13×4×5"

Materials: Corduroy

Sample Status: