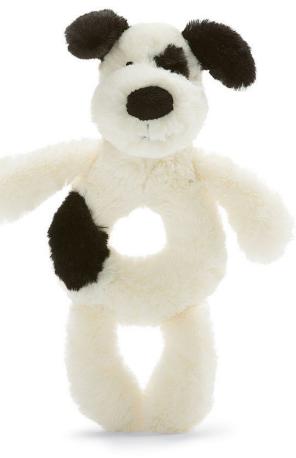

## BASHFUL BLACK & CREAM PUPPY SOOTHER STH4BCP | Pack Size 4 | Baby

Bashful Black & Cream Puppy is soft in iconic Bashful fur, holding on to a soft cream blanket in matching fabric.

**Size:** 15 x 34 x 34cm / 6x13x13"