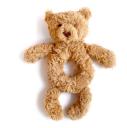

### BABY JELLYCAT BARTHOLOMEW BEAR, AMUSEABLE ICONS & BOOKS

© Jellycat Ltd

BARTHOLOMEW BEAR SOOTHER

NEW BARTHOLOMEW BEAR COMFORTER

NEW BARTHOLOMEW BEAR RING RATTLE

NEW BARTHOLOMEW BEAR BLANKIE

NEW BARTHOLOMEW BEAR MUSICAL PULL

## **BARTHOLOMEW BEAR RING RATTLE** BAR4RR | Pack Size 4 | Baby

Bartholomew Bear Ring Rattle is super soft in textured caramel fur, with a doughnut-shaped tummy that'll rattle when you shake it.

**Size:** 18 x 8 x 2cm /7×3×1"