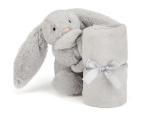

### **BASHFUL SILVER BUNNY BLANKIE**

BLNK4BS | Pack Size 2 | Baby

\*USA: Bashful Grey Bunny Blankie

Bashful Silver Bunny Blankie has a small bunny head and arms coming out of the corner of a large blanket in soft light grey Bashful fur.

Size: 56×70×9cm/22×28×4"

Materials: Bashful

Sample Status: