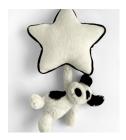

## BASHFUL BLACK & CREAM PUPPY MUSICAL PULL MP4BCP | Pack Size 4 | Baby

Bashful Black & Cream Puppy Musical Pull is a soft cream and black puppy hanging down from a soft cream star with black piping. Pull puppy down to hear a sweet Jellycat lullaby.