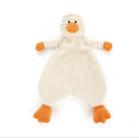

## **CORDY ROY DUCKLING COMFORTER** SRS4DK | Pack Size 4 | Baby

Cordy Roy Baby Duckling Comforter is soft in light yellow cord fabric, with a short Bashful-style tummy and orange suedette beak and feet.