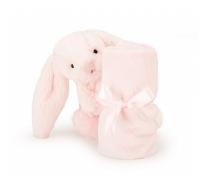

### **BASHFUL BLUSH BUNNY SOOTHER** STH4BLU | Pack Size 4 | Baby

Bashful Blush Bunny Soother is a soft blanket in iconic Bashful fur, with a little blush pink bunny holding on tight.

**Size:** 15 x 34 x 34cm / 6x13x13"

Materials: Bashful

Sample Status: Current Line