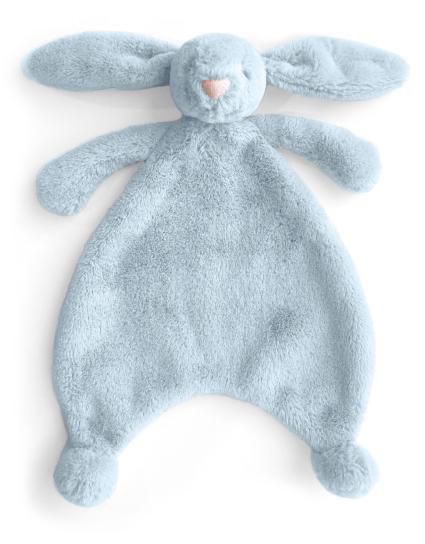

## **BASHFUL BLUE BUNNY SOOTHER** STH4BB | Pack Size 4 | Baby

Bashful Blue Bunny Soother is a soft blanket in iconic Bashful fur, with a little baby blue bunny holding on tight.

**Size:** 15 x 34 x 34cm / 6x13x13"

Materials: Bashful

Sample Status: Current Line