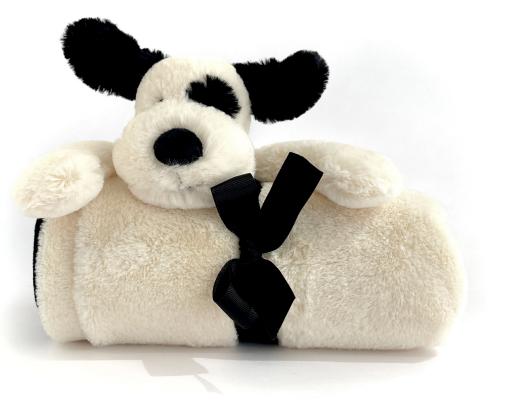

### BASHFUL LUXE BUNNY WILLOW BLANKIE BLNK4WIL | Pack Size 2 | Baby

Bashful Luxe Bunny Willow Blankie has a small bunny head and arms coming out of the corner of a large blanket in exceptionally soft golden fur.

**Size:** 56×70×9cm/22×28×4"

Materials: Bashful Luxe

Sample Status: