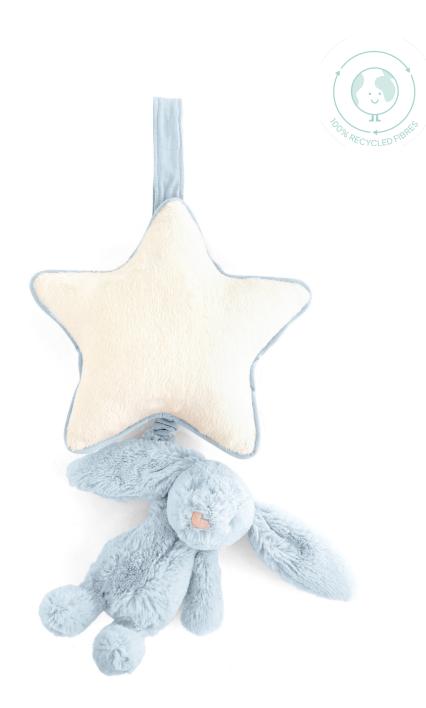

### **BASHFUL SILVER BUNNY MUSICAL PULL**

MP4BSL | Pack Size 4 | Baby

\*USA: Bashful Grey Bunny Musical Pull

Bashful Silver Bunny Musical Pull is a soft light grey bunny hanging down from a soft cream star with grey piping. Pull bunny down to hear a sweet Jellycat lullaby.

**Size:** 30×20×6cm/12×8×2"

Materials: Bashful

Sample Status: