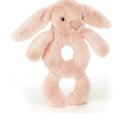

## BASHFUL PINK BUNNY RING RATTLE BRR4BP | Pack Size 4 | Baby

Bashful Pink Bunny Ring Rattle is super soft in blush pink fur, with a doughnut-shaped tummy that'll rattle when you shake it.

**Size:** 18 x 8 x 2cm / 7 × 3 × 1"