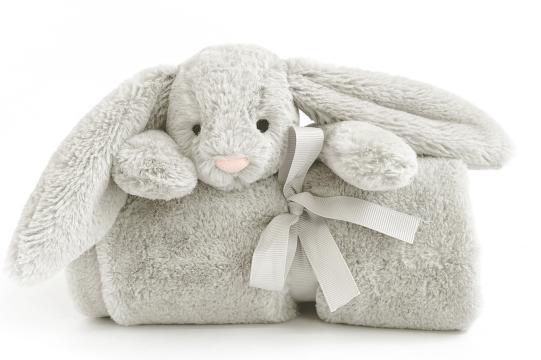

### **BASHFUL SILVER BUNNY BLANKIE**

BLNK4BS | Pack Size 2 | Baby

\*USA: Bashful Grey Bunny Blankie

Bashful Silver Bunny Blankie has a small bunny head and arms coming out of the corner of a large blanket in soft light grey Bashful fur.

Size: 56×70×9cm/22×28×4"

Materials: Bashful

Sample Status: