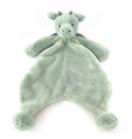

## LUXE **SMUDGE ELEPHANT BLANKIE** SMG4BLNK | Pack Size 2 | Baby

Smudge Elephant Blankie has a small elephant head and arms comming out of the corner of a large blanket in soft grey fur.

**Size:** 56×70×9cm/22x28x4"

Materials: Bashful Luxe

Sample Status: