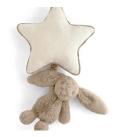

### **BASHFUL BEIGE BUNNY MUSICAL PULL** MP4B | Pack Size 4 | Baby

Bashful Beige Bunny Musical Pull is a soft beige bunny hanging down from a soft cream star with beige piping. Pull bunny down to hear a sweet Jellycat lullaby.

**Size:** 30×20×6cm/12×8×2"

Materials: Bashful

Sample Status: New Jellycat lullaby