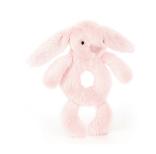

### **BASHFUL SILVER BUNNY RING RATTLE**

BRR4BS | Pack Size 4 | Baby

\*USA: Bashful Grey Ring Rattle

Bashful Silver Bunny Ring Rattle is super soft in light grey fur, with a doughnut-shaped tummy that'll rattle when you shake it.

**Size:** 18 x 8 x 2cm / 7×3×1"

Materials: Bashful

Sample Status: Re-Intro