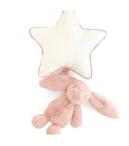

## **BASHFUL PINK BUNNY MUSICAL PULL** MP4BP | Pack Size 4 | Baby

Bashful Pink Bunny Musical Pull is a baby pink bunny hanging down from a soft cream star. Pull bunny down to hear a sweet Jellycat lullaby.

**Size:** 30×20×6cm/12×8×2"

Materials: Bashful

Sample Status: Current Line