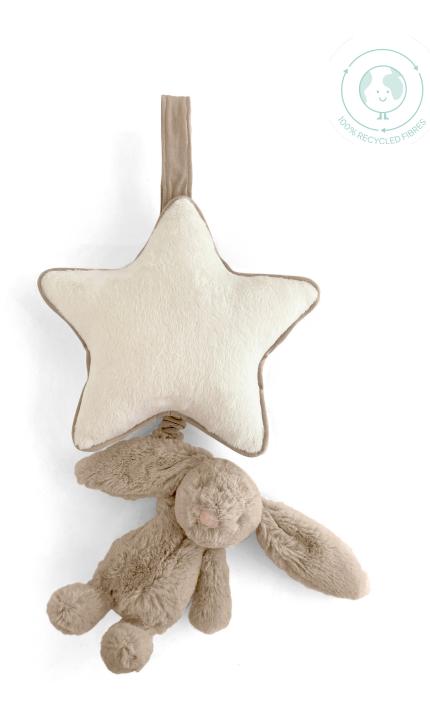

### **BASHFUL BEIGE BUNNY MUSICAL PULL** MP4B | Pack Size 4 | Baby

Bashful Beige Bunny Musical Pull is a soft beige bunny hanging down from a soft cream star with beige piping. Pull bunny down to hear a sweet Jellycat lullaby.

**Size:** 30×20×6cm/12×8×2"

Materials: Bashful

Sample Status: New Jellycat lullaby