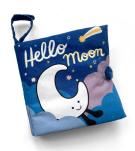

## **HELLO MOON FABRIC BOOK**

BB444HM | Pack Size 4 | Baby

Hello Moon Fabric Book has crinkle pages, bright illustrations, and fun tactile elements featured throughout the book.

**Size:**18×18×5cm/7×7×2"