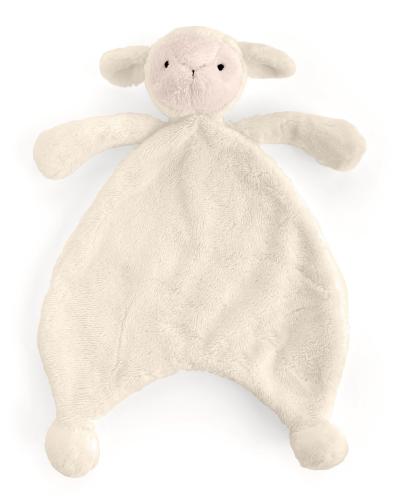

## **BASHFUL LAMB SOOTHER** STH4LAM | Pack Size 4 | Baby

Bashful Lamb Soother in soft in cream Bashful fur, with a little lamb holding on tight to the corner.

**Size:** 15 x 34 x 34cm / 6x13x13"

Materials: Bashful