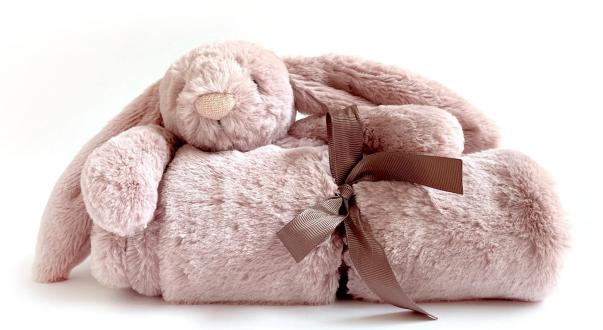

### BASHFUL LUXE **BUNNY ROSA SOOTHER** SO4ROS | Pack Size 4 | Baby

Bashful Luxe Bunny Rosa Soother is a small bunny finished in exceptionally soft rose fur, holding onto a matching blanket.

**Size:** 15 x 34 x 34cm / 6x13x13"

Materials: Bashful Luxe

Sample Status: