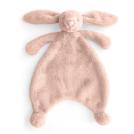

### **BASHFUL BLUSH BUNNY COMFORTER** CMF4BLU | Pack Size 4 | Baby

Bashful Blush Bunny Comforter is soft in blush pink iconic Bashful fur in the signature Bredita-style shape.

**Size:** 27 x 20 x 7cm / 10 x 8 x 3"

Materials: Bashful

Sample Status: