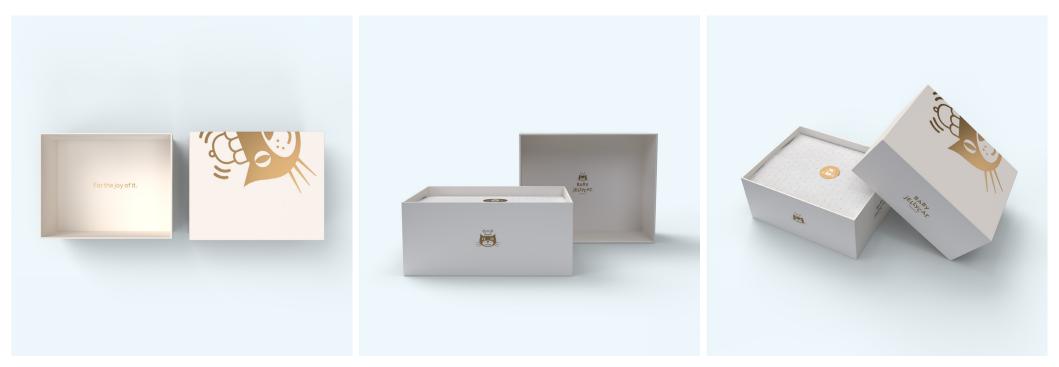

#### LUXE **PACKAGING** Blankie

\*Images for reference only.

#### Contains:

- Golden sticker
- Tissue paper
- Postcard & sleeve

BABY

- Gold hangtag
- Luxe ribbon