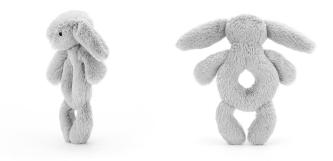

### **BASHFUL SILVER BUNNY RING RATTLE**

BRR4BS | Pack Size 4 | Baby

\*USA: Bashful Grey Ring Rattle

Bashful Silver Bunny Ring Rattle is super soft in light grey fur, with a doughnut-shaped tummy that'll rattle when you shake it.

**Size:** 18 x 8 x 2cm / 7×3×1"

Materials: Bashful

Sample Status: Re-Intro