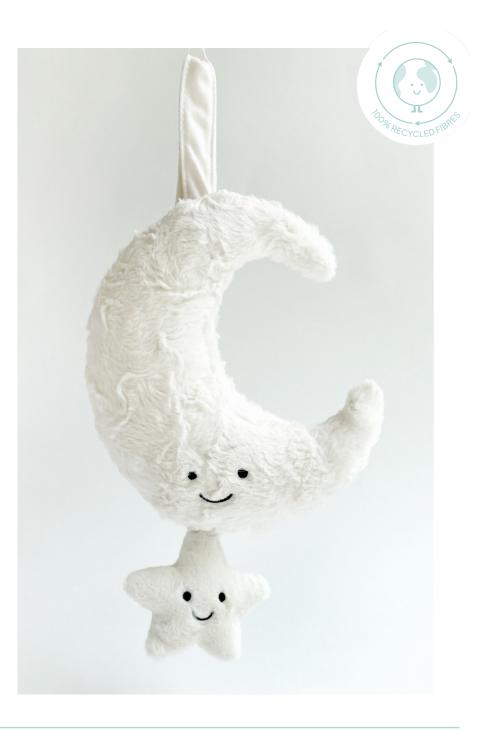

## AMUSEABLE MOON MUSICAL PULL MP4MOON | Pack Size 4 | Baby

Amuseable Moon Musical Pull is a soft cream moon with a smiling soft cream star hanging below. Pull the star down to hear a sweet Jellycat Iullaby.

**Size:** 28×15×6cm/11×6×2"

Materials:

Sample Status: