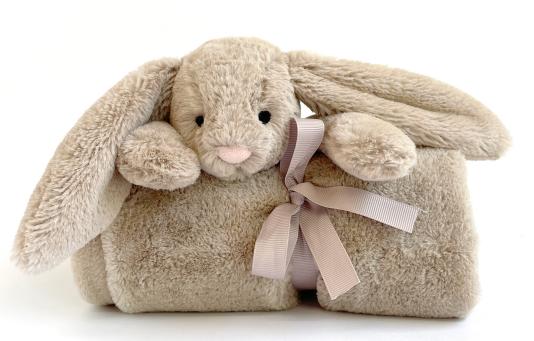

### BASHFUL LUXE BUNNY WILLOW SOOTHER SO4WIL | Pack Size 4 | Baby

Bashful Luxe Bunny Willow Soother is a small bunny finished in exceptionally soft golden fur, holding onto a matching blanket.

**Size:** 15 x 34 x 34cm / 6x13x13"