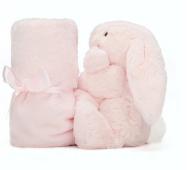

### **BASHFUL BLUSH BUNNY SOOTHER** STH4BLU | Pack Size 4 | Baby

Bashful Blush Bunny Soother is a soft blanket in iconic Bashful fur, with a little blush pink bunny holding on tight.

**Size:** 15 x 34 x 34cm / 6x13x13"

Materials: Bashful

Sample Status: Current Line