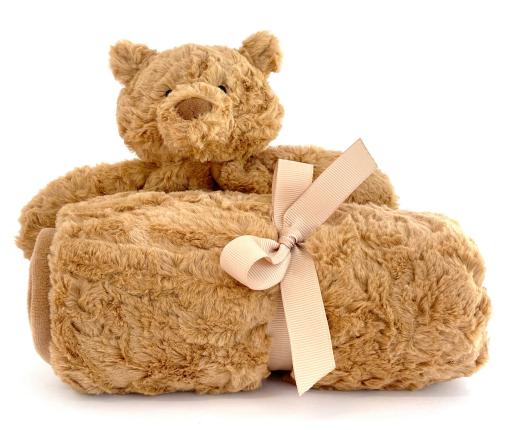

# BARS4BR | Pack Size 4 | Baby

Bartholomew Bear Soother is soft in textured fur and has brought along a super soft soother in matching caramel fur.

**Size:** 15 x 34 x 34cm / 6x13x13"

Materials: Bartholomew

Sample Status: Current Line