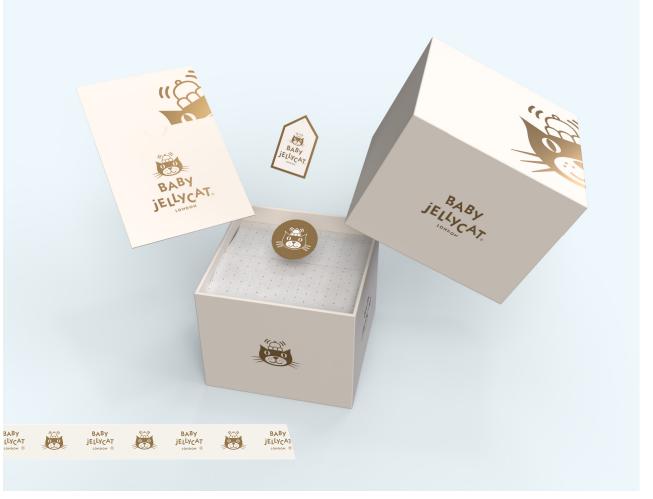

#### LUXE **PACKAGING** Soother

#### Contains:

- Golden sticker
- Tissue paper
- Postcard & sleeve
- Gold hangtag
- Luxe ribbon

\*Images for reference only.