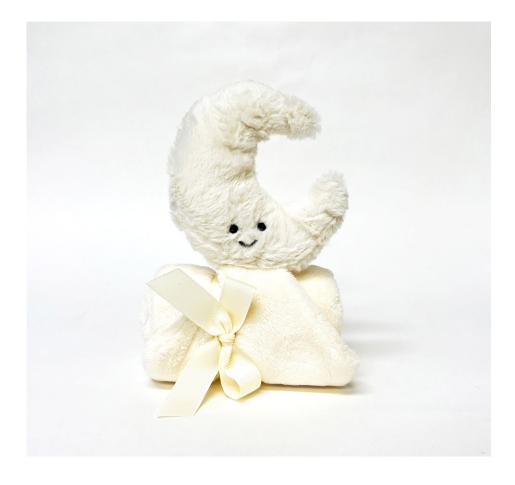

## AMUSEABLE MOON SOOTHER

## SO4MOON | Pack Size 4 | Baby

Amuseable Moon Soother is soft in textured cream fur with a Bashful-style soft cream blanket.

**Size:**10×34×34cm/4×13×13"

Materials:

Sample Status:

## AMUSEABLE MOON MUSICAL PULL MP4MOON | Pack Size 4 | Baby

Amuseable Moon Musical Pull is a soft cream moon with a smiling soft cream star hanging below. Pull the star down to hear a sweet Jellycat Iullaby.