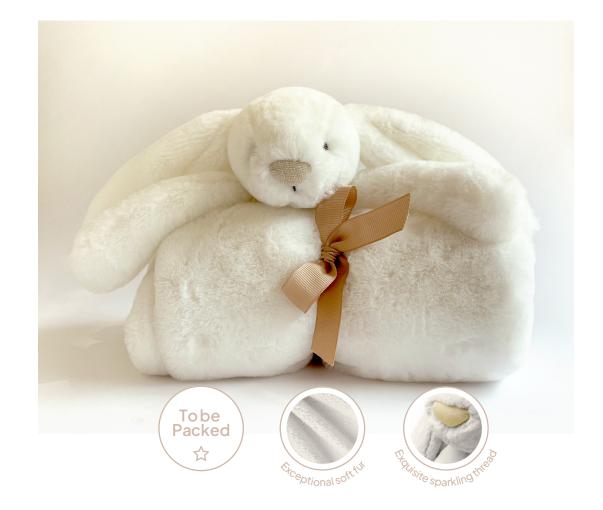

### BASHFUL LUXE BUNNY LUNA BLANKIE BLNK4LUN | Pack Size 2 | Baby

Bashful Luxe Bunny Luna Blankie has a small bunny head and arms coming out of the corner of a large blanket in exceptionally soft white fur.