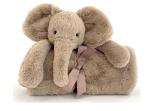

## LUXE **SMUDGE ELEPHANT SOOTHER** SMG4SE | Pack Size 4 | Baby

Smudge Elephant Soother is scrumptiously soft in grey fur, with a small elly on the corner.

**Size:** 15×34×34cm/6×13×13"

Materials: Bashful Luxe

## LUXE **SMUDGE ELEPHANT BLANKIE** SMG4BLNK | Pack Size 2 | Baby

Smudge Elephant Blankie has a small elephant head and arms comming out of the corner of a large blanket in soft grey fur.

**Size:** 56×70×9cm/22x28x4"