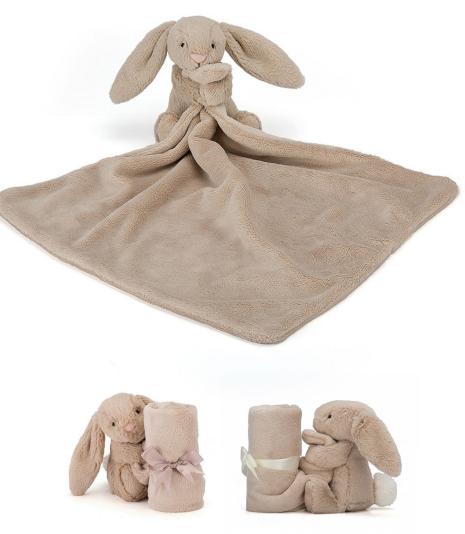

### **BASHFUL BEIGE BUNNY SOOTHER** STH4B | Pack Size 4 | Baby

Bashful Beige Bunny Soother is a soft blanket in iconic Bashful fur, with a little beige bunny holding on tight.

**Size:** 15 x 34 x 34cm / 6x13x13"

### **BASHFUL BEIGE BUNNY BLANKIE** BLNK4B | Pack Size 2 | Baby

Bashful Beige Bunny Blankie has a small bunny head and arms coming out of the corner of a large blanket in soft beige Bashful fur.

**Size:** 56×70×9cm/22×28×4"