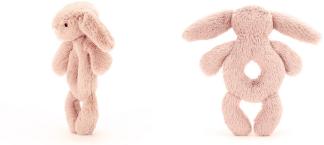

## BASHFUL PINK BUNNY RING RATTLE BRR4BP | Pack Size 4 | Baby

Bashful Pink Bunny Ring Rattle is super soft in blush pink fur, with a doughnut-shaped tummy that'll rattle when you shake it.

**Size:** 18 x 8 x 2cm / 7 × 3 × 1"