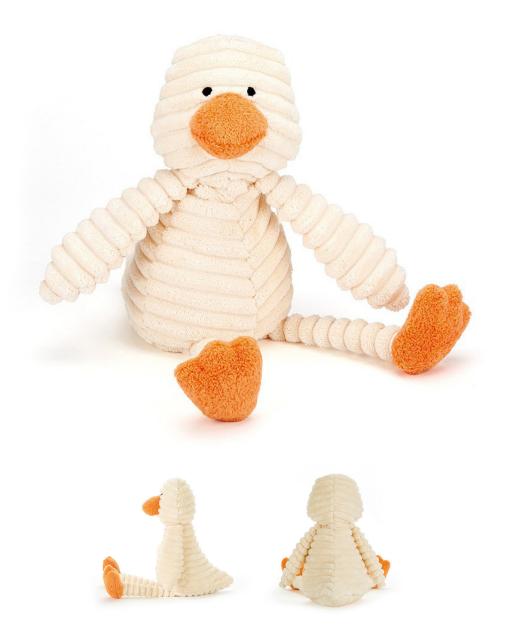

## **CORDY ROY DUCKLING**

### SR4DK | Pack Size 4 | Baby

Cordy Roy Baby Duckling has light yellow cord fabric, with a bright orange suedette beak and feet.

**Size:** 33×10×12cm/13×4×5"

Materials: Corduroy

Sample Status: