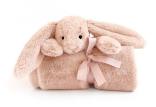

### **BASHFUL BLUSH BUNNY SOOTHER** STH4BLU | Pack Size 4 | Baby

Bashful Blush Bunny Soother is a soft blanket in iconic Bashful fur, with a little blush pink bunny holding on tight.

**Size:** 15 x 34 x 34cm / 6x13x13"