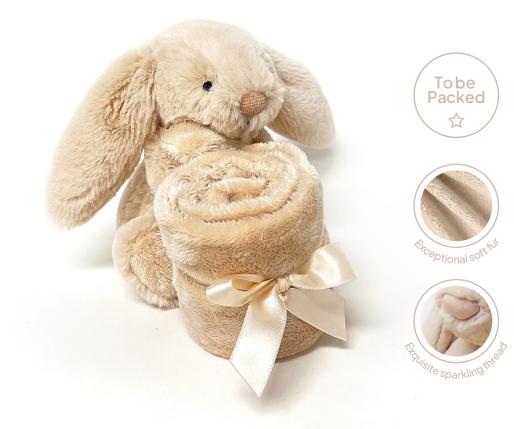

### BASHFUL LUXE BUNNY WILLOW SOOTHER SO4WIL | Pack Size 4 | Baby

Bashful Luxe Bunny Willow Soother is a small bunny finished in exceptionally soft golden fur, holding onto a matching blanket.

**Size:** 15 x 34 x 34cm / 6x13x13"

Materials: Bashful Luxe

Sample Status: