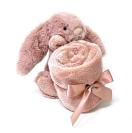

### BASHFUL LUXE **BUNNY ROSA SOOTHER** SO4ROS | Pack Size 4 | Baby

Bashful Luxe Bunny Rosa Soother is a small bunny finished in exceptionally soft rose fur, holding onto a matching blanket.

**Size:** 15 x 34 x 34cm / 6x13x13"

Materials: Bashful Luxe

Sample Status: