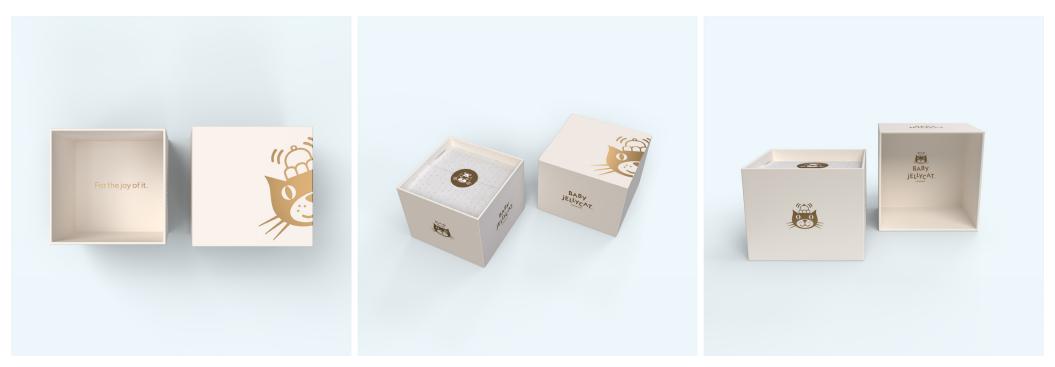

#### LUXE **PACKAGING** Soother

#### Contains:

- Golden sticker
- Tissue paper
- Postcard & sleeve
- Gold hangtag
- Luxe ribbon

\*Images for reference only.

#### LUXE **PACKAGING** Soother

\*Images for reference only.