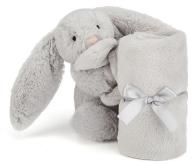

### **BASHFUL SILVER BUNNY SOOTHER**

STH4BS | Pack Size 4 | Baby

\*USA: Bashful Grey Bunny Soother

Bashful Silver Bunny Soother is a soft blanket in iconic Bashful fur, with a little light silver bunny holding on tight.

**Size:** 15 x 34 x 34cm / 6x13x13"

Materials: Bashful

Sample Status: Approved