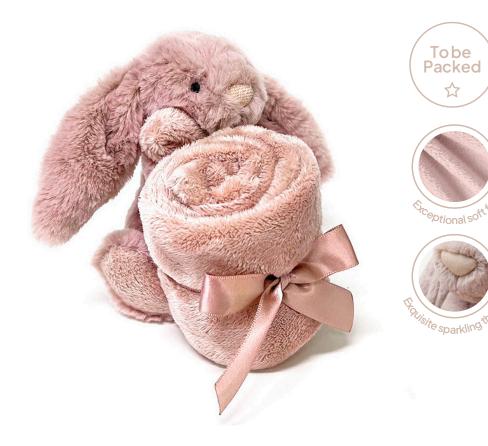

### BASHFUL LUXE **BUNNY ROSA SOOTHER** SO4ROS | Pack Size 4 | Baby

Bashful Luxe Bunny Rosa Soother is a small bunny finished in exceptionally soft rose fur, holding onto a matching blanket.

**Size:** 15 x 34 x 34cm / 6x13x13"

Materials: Bashful Luxe

Sample Status: