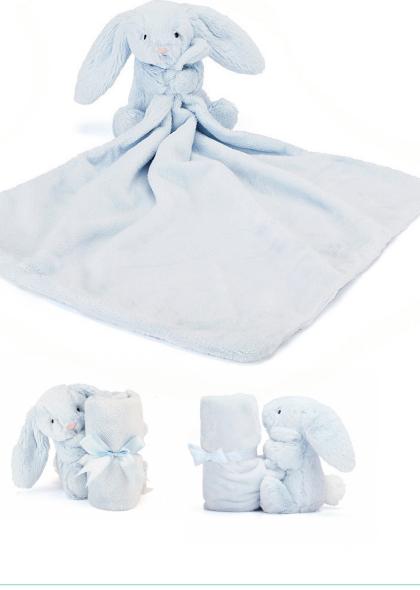

## **BASHFUL BLUE BUNNY SOOTHER** STH4BB | Pack Size 4 | Baby

Bashful Blue Bunny Soother is a soft blanket in iconic Bashful fur, with a little baby blue bunny holding on tight.

**Size:** 15 x 34 x 34cm / 6x13x13"

Materials: Bashful

Sample Status: Current Line

## **BASHFUL BLUE BUNNY COMFORTER** CMF4BB | Pack Size 4 | Baby

Bashful Blue Bunny Comforter is soft in pale blue iconic Bashful fur in the signature Bredita-style shape.

**Size:** 27 x 20 x 7cm / 10 x 8 x 3"

Materials: Bashful

Sample Status: