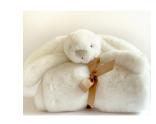

### BASHFUL LUXE BUNNY WILLOW SOOTHER SO4WIL | Pack Size 4 | Baby

Bashful Luxe Bunny Willow Soother is a small bunny finished in exceptionally soft golden fur, holding onto a matching blanket.

**Size:** 15 x 34 x 34cm / 6x13x13"

### BASHFUL LUXE BUNNY WILLOW BLANKIE BLNK4WIL | Pack Size 2 | Baby

Bashful Luxe Bunny Willow Blankie has a small bunny head and arms coming out of the corner of a large blanket in exceptionally soft golden fur.