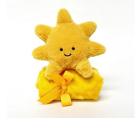

## AMUSEABLE SUN SOOTHER SO4SUN | Pack Size 4 | Baby

Amuseable Sun Soother is a Bashful-style sun in bright yellow fur, attached to a bright yellow cuddle blanket.

**Size:**12×34×34cm/6×13×13"

Materials: