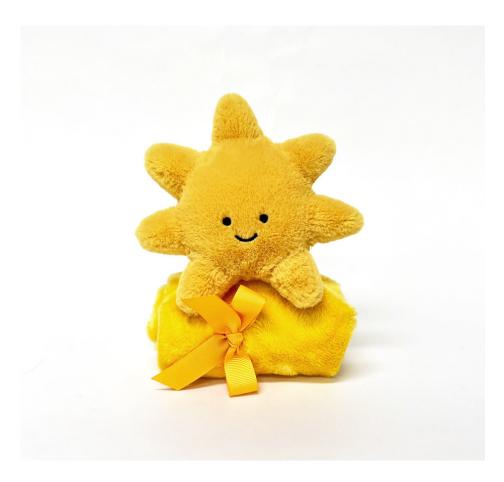

## AMUSEABLE SUN SOOTHER SO4SUN | Pack Size 4 | Baby

Amuseable Sun Soother is a Bashful-style sun in bright yellow fur, attached to a bright yellow cuddle blanket.

**Size:**12×34×34cm/6×13×13"

Materials: