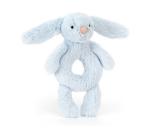

### BASHFUL LUXE BUNNY WILLOW SOOTHER SO4WIL | Pack Size 4 | Baby

Bashful Luxe Bunny Willow Soother is a small bunny finished in exceptionally soft golden fur, holding onto a matching blanket.

**Size:** 15 x 34 x 34cm / 6x13x13"