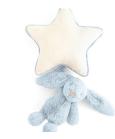

### **BASHFUL BEIGE BUNNY MUSICAL PULL** MP4B | Pack Size 4 | Baby

Bashful Beige Bunny Musical Pull is a soft beige bunny hanging down from a soft cream star with beige piping. Pull bunny down to hear a sweet Jellycat lullaby.

**Size:** 30×20×6cm/12×8×2"

Materials: Bashful

Sample Status: New Jellycat lullaby