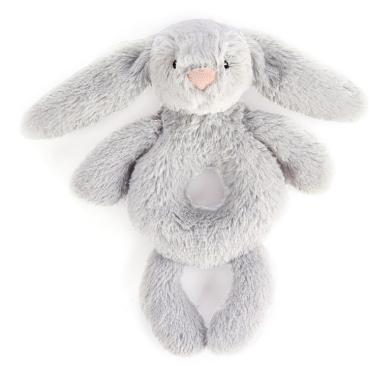

### **BASHFUL SILVER BUNNY SOOTHER**

STH4BS | Pack Size 4 | Baby

\*USA: Bashful Grey Bunny Soother

Bashful Silver Bunny Soother is a soft blanket in iconic Bashful fur, with a little light silver bunny holding on tight.

**Size:** 15 x 34 x 34cm / 6x13x13"

Materials: Bashful

Sample Status: Approved