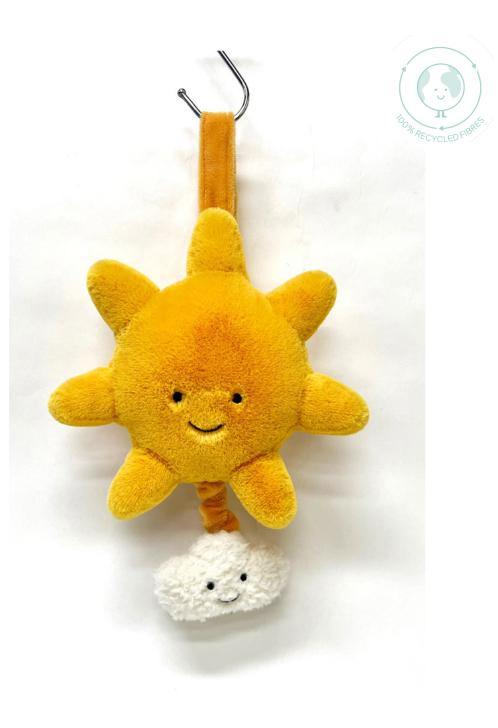

## AMUSEABLE SUN MUSICAL PULL MP4SUN | Pack Size 4 | Baby

Amuseable Sun Musical Pull is a bold yellow sun with a smiling cream cloud hanging below. Pull the cloud down to hear a sweet Jellycat lullaby.