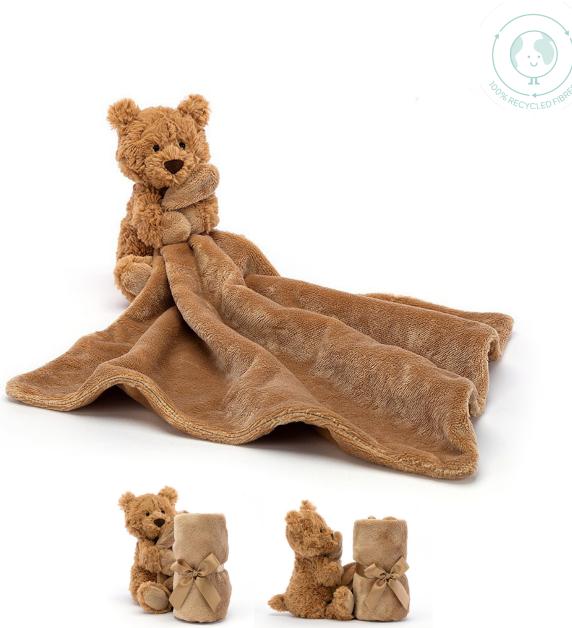

# BARS4BR | Pack Size 4 | Baby

Bartholomew Bear Soother is soft in textured fur and has brought along a super soft soother in matching caramel fur.

**Size:** 15 x 34 x 34cm / 6x13x13"

Materials: Bartholomew

Sample Status: Current Line