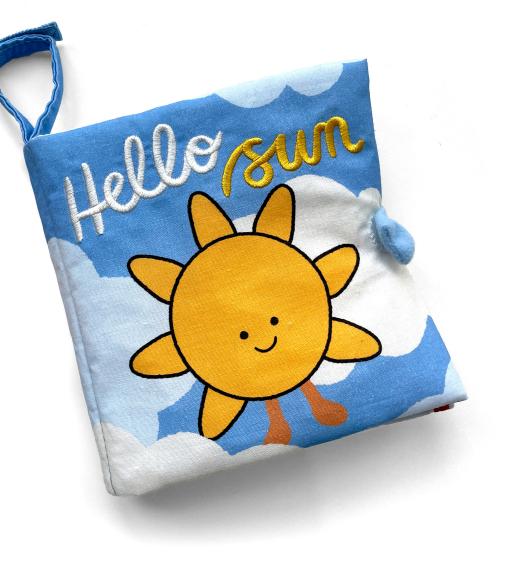

## **HELLO SUN FABRIC BOOK**

BB444HS | Pack Size 4 | Baby

Hello Sun Fabric Book has crinkle pages, bright illustrations, and fun tactile elements featured throughout the book.

**Size:**18×18×5cm/7×7×2"

Materials: