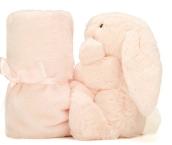

### **BASHFUL BLUSH BUNNY SOOTHER** STH4BLU | Pack Size 4 | Baby

Bashful Blush Bunny Soother is a soft blanket in iconic Bashful fur, with a little blush pink bunny holding on tight.

**Size:** 15 x 34 x 34cm / 6x13x13"

Materials: Bashful

Sample Status: Current Line