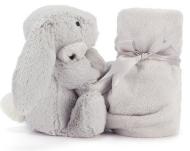

## BASHFUL SILVER BUNNY COMFORTER

CMF4BS | Pack Size 4 | Baby

\*USA: Bashful Grey Bunny Comforter

Bashful Silver Bunny Comforter is soft in light grey iconic Bashful fur in the signature Bredita-style shape.

Size: Size: 27 x 20 x 7cm / 10 x 8 x 3" Materials: Bashful

Sample Status: