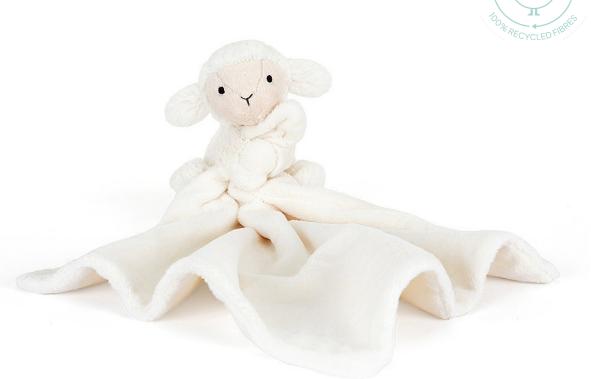

## **BASHFUL LAMB SOOTHER** STH4LAM | Pack Size 4 | Baby

Bashful Lamb Soother in soft in cream Bashful fur, with a little lamb holding on tight to the corner.

**Size:** 15 x 34 x 34cm / 6x13x13"

Materials: Bashful