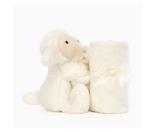

### BASHFUL LUXE BUNNY WILLOW SOOTHER SO4WIL | Pack Size 4 | Baby

Bashful Luxe Bunny Willow Soother is a small bunny finished in exceptionally soft golden fur, holding onto a matching blanket.

**Size:** 15 x 34 x 34cm / 6x13x13"

Materials: Bashful Luxe

Sample Status: