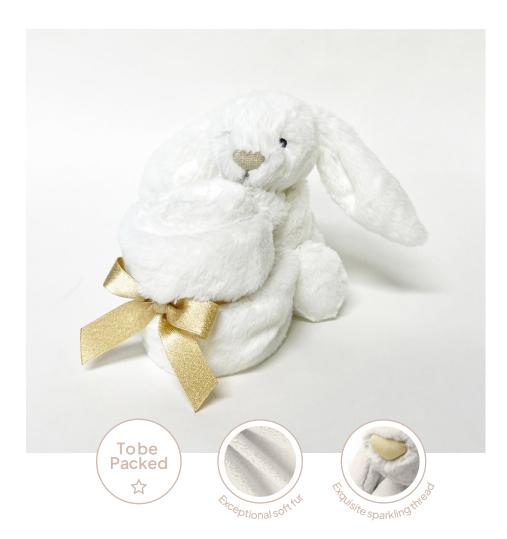

### BASHFUL LUXE BUNNY LUNA SOOTHER SO4LUN | Pack Size 4 | Baby

Bashful Luxe Bunny Luna Soother is a small bunny finished in exceptionally soft white fur, holding onto a matching blanket.

**Size:** 15 x 34 x 34cm / 6x13x13"