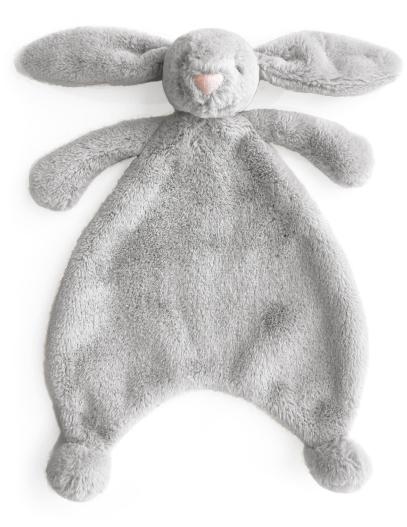

### **BASHFUL SILVER BUNNY BLANKIE**

BLNK4BS | Pack Size 2 | Baby

\*USA: Bashful Grey Bunny Blankie

Bashful Silver Bunny Blankie has a small bunny head and arms coming out of the corner of a large blanket in soft light grey Bashful fur.

Size: 56×70×9cm/22×28×4"

Materials: Bashful

Sample Status: