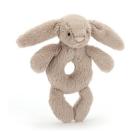

### **BASHFUL BEIGE BUNNY SOOTHER** STH4B | Pack Size 4 | Baby

Bashful Beige Bunny Soother is a soft blanket in iconic Bashful fur, with a little beige bunny holding on tight.

**Size:** 15 x 34 x 34cm / 6x13x13"

**Materials:** Bashful (main body and stuffing made from 100% recycled fibres)

Sample Status: Current Line