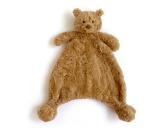

### BABY JELLYCAT BARTHOLOMEW BEAR, AMUSEABLE ICONS & BOOKS

© Jellycat Ltd

BARTHOLOMEW BEAR SOOTHER

NEW BARTHOLOMEW BEAR COMFORTER

NEW BARTHOLOMEW BEAR RING RATTLE

NEW BARTHOLOMEW BEAR BLANKIE

NEW BARTHOLOMEW BEAR MUSICAL PULL

## BARTHOLOMEW BEAR BLANKIE BLNK4BAR | Pack Size 2 | Baby

Bartholomew Bear Blankie has a small bear head and arms coming out of the corner of a large blanket in soft textured caramel fur.

**Size:** 56×70×9cm/22×28×4"