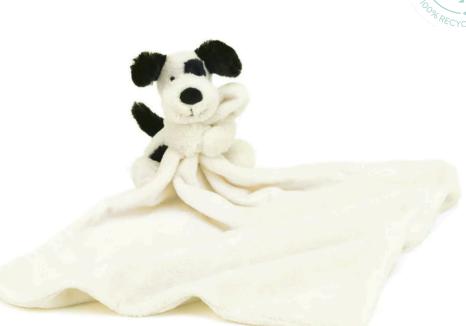

## BASHFUL BLACK & CREAM PUPPY BLANKIE BLNK4BCP | Pack Size 2 | Baby

Bashful Black & Cream Puppy Blankie has a small puppy head and arms coming out of the corner of a large blanket in soft cream Bashful fur.

Size: 56×70×9cm/22×28×4"

Materials: Bashful

Sample Status: