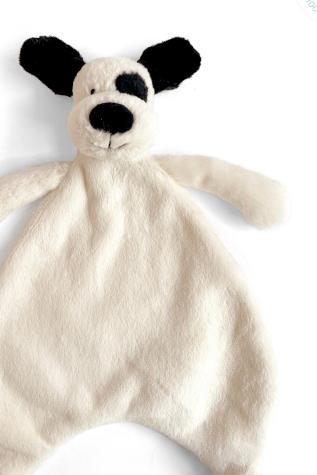

## BASHFUL BLACK & CREAM PUPPY BLANKIE BLNK4BCP | Pack Size 2 | Baby

Bashful Black & Cream Puppy Blankie has a small puppy head and arms coming out of the corner of a large blanket in soft cream Bashful fur.

Size: 56×70×9cm/22×28×4"

Materials: Bashful

Sample Status: