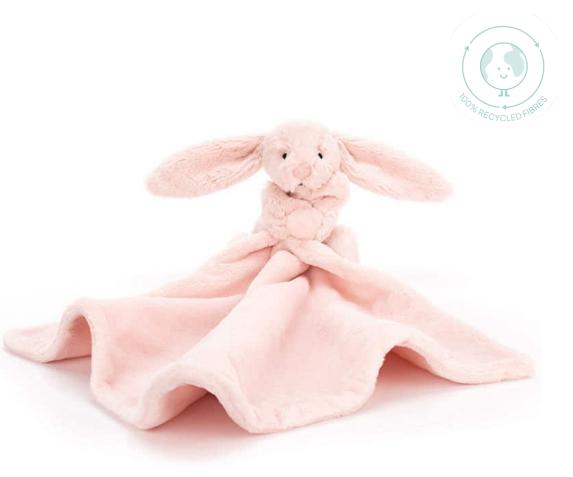

### **BASHFUL BLUSH BUNNY BLANKIE** BLNK4BLU | Pack Size 2 | Baby

Bashful Blush Bunny Blankie has a small bunny head and arms coming out of the corner of a large blanket in soft blush pink Bashful fur.

**Size:** 56×70×9cm/22×28×4"

Materials: Bashful

Sample Status: