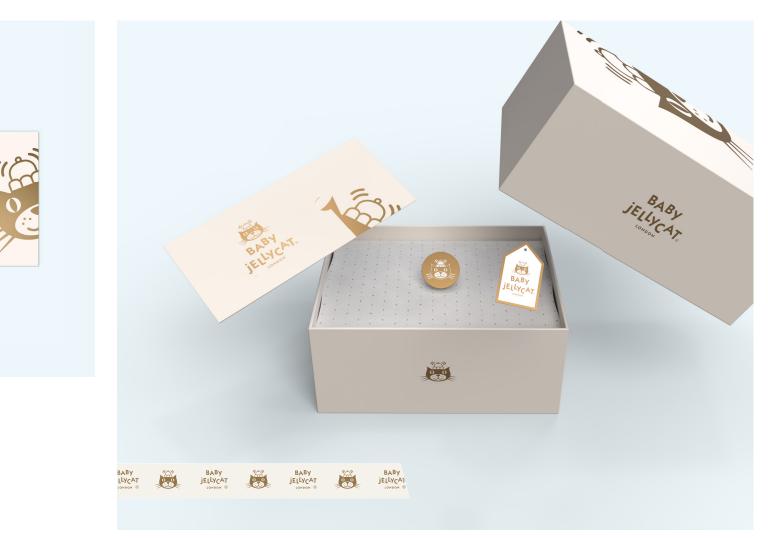

#### LUXE **PACKAGING** Soother

#### Contains:

- Golden sticker
- Tissue paper
- Postcard & sleeve
- Gold hangtag
- Luxe ribbon

\*Images for reference only.

#### Contains:

- Golden sticker
- Tissue paper
- Postcard & sleeve

BABY

- Gold hangtag
- Luxe ribbon