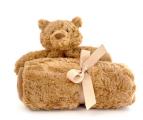

### BASHFUL LUXE BUNNY WILLOW SOOTHER SO4WIL | Pack Size 4 | Baby

Bashful Luxe Bunny Willow Soother is a small bunny finished in exceptionally soft golden fur, holding onto a matching blanket.

**Size:** 15 x 34 x 34cm / 6x13x13"

Materials: Bashful Luxe

Sample Status: