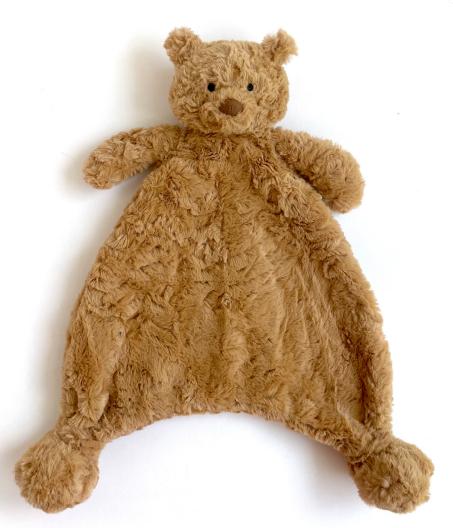

## BARTHOLOMEW BEAR BLANKIE BLNK4BAR | Pack Size 2 | Baby

Bartholomew Bear Blankie has a small bear head and arms coming out of the corner of a large blanket in soft textured caramel fur.

**Size:** 56×70×9cm/22×28×4"

Materials: Bartholomew

Sample Status: