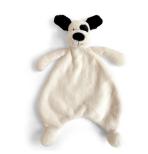

## BASHFUL BLACK & CREAM PUPPY BLANKIE BLNK4BCP | Pack Size 2 | Baby

Bashful Black & Cream Puppy Blankie has a small puppy head and arms coming out of the corner of a large blanket in soft cream Bashful fur.

Size: 56×70×9cm/22×28×4"

Materials: Bashful

Sample Status: