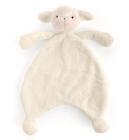

## **BASHFUL LAMB SOOTHER** STH4LAM | Pack Size 4 | Baby

Bashful Lamb Soother in soft in cream Bashful fur, with a little lamb holding on tight to the corner.

**Size:** 15 x 34 x 34cm / 6x13x13"

Materials: Bashful

Sample Status: Current Line