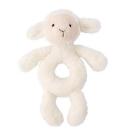

### BABY JELLYCAT BASHFUL BUNNY

BASHFUL BEIGE BUNNY SOOTHER

NEW BASHFUL BEIGE BUNNY COMFORTER

BASHFUL BEIGE BUNNY RING RATTLE

NEW BASHFUL BEIGE BUNNY BLANKIE

NEW BASHFUL BEIGE BUNNY MUSICAL PULL

BASHFUL SILVER BUNNY SOOTHER

### **BASHFUL BEIGE BUNNY SOOTHER** STH4B | Pack Size 4 | Baby

Bashful Beige Bunny Soother is a soft blanket in iconic Bashful fur, with a little beige bunny holding on tight.

**Size:** 15 x 34 x 34cm / 6x13x13"