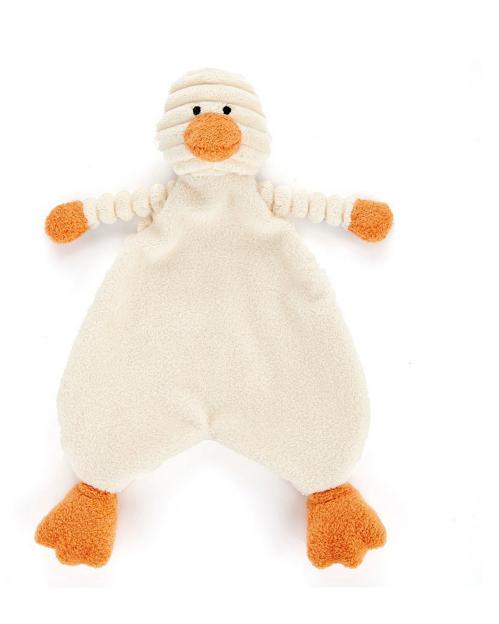

## **CORDY ROY DUCKLING COMFORTER** SRS4DK | Pack Size 4 | Baby

Cordy Roy Baby Duckling Comforter is soft in light yellow cord fabric, with a short Bashful-style tummy and orange suedette beak and feet.

**Size:**28×17×6cm/11×7×2"

Materials: Corduroy

Sample Status: