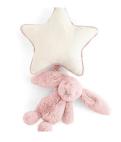

### **BASHFUL BLUSH BUNNY MUSICAL PULL** MP4BLU | Pack Size 4 | Baby

Bashful Blush Bunny Musical Pull is a soft pink bunny hanging down from a soft cream star with pink piping. Pull bunny down to hear a sweet Jellycat lullaby.

**Size:** 30×20×6cm/12×8×2"

Materials: Bashful

Sample Status: