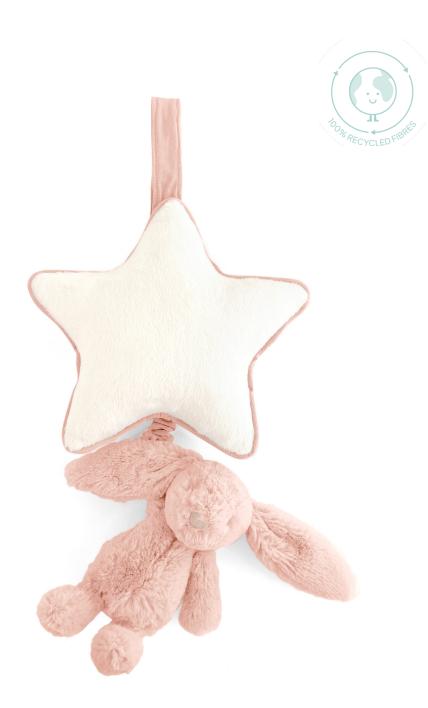

### **BASHFUL BLUSH BUNNY MUSICAL PULL** MP4BLU | Pack Size 4 | Baby

Bashful Blush Bunny Musical Pull is a soft pink bunny hanging down from a soft cream star with pink piping. Pull bunny down to hear a sweet Jellycat lullaby.