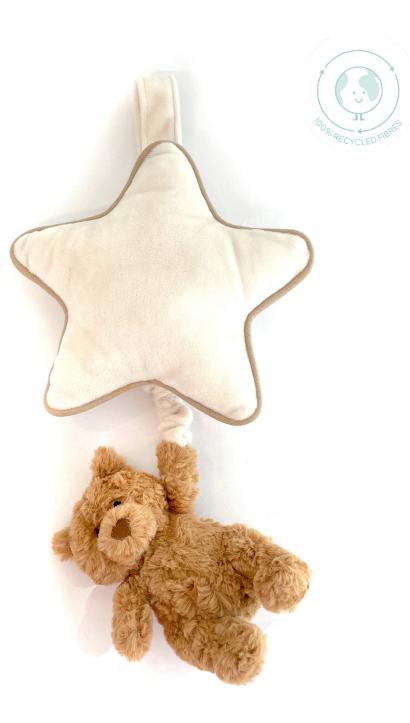

## **BARTHOLOMEW BEAR MUSICAL PULL** MP4BAR | Pack Size 4 | Baby

Bartholomew Bear Musical Pull is a soft textured caramel bear hanging down from a soft cream star with caramel piping. Pull Bartholomew down to hear a sweet Jellycat lullaby.

**Size:** 30×18×5cm/12×7×2"

Materials: Bartholomew

Sample Status: