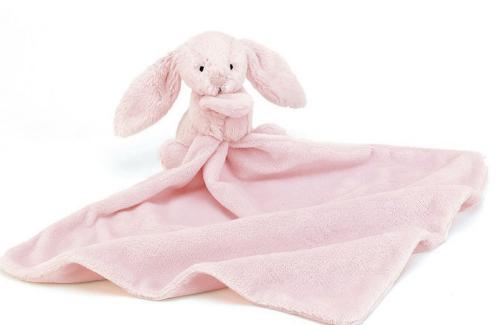

### BABY JELLYCAT **BASHFUL BUNNY**

BASHFUL PINK BUNNY SOOTHER

NEW BASHFUL PINK BUNNY COMFORTER

BASHFUL PINK BUNNY RING RATTLE

NEW BASHFUL PINK BUNNY MUSICAL PULL

BASHFUL BLUE BUNNY SOOTHER

NEW BASHFUL BLUE BUNNY COMFORTER

# **BASHFUL PINK BUNNY SOOTHER**

STH4PS | Pack Size 4 | Baby

Bashful Pink Bunny Soother is a soft blanket in iconic Bashful fur, with a little baby pink bunny holding on tight.

**Size:** 15 x 34 x 34cm / 6x13x13"