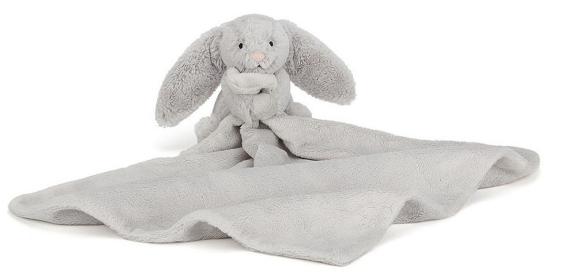

### **BASHFUL SILVER BUNNY BLANKIE**

BLNK4BS | Pack Size 2 | Baby

\*USA: Bashful Grey Bunny Blankie

Bashful Silver Bunny Blankie has a small bunny head and arms coming out of the corner of a large blanket in soft light grey Bashful fur.

Size: 56×70×9cm/22×28×4"

Materials: Bashful

Sample Status: