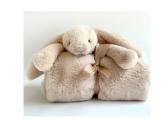

### BASHFUL LUXE BUNNY LUNA SOOTHER SO4LUN | Pack Size 4 | Baby

Bashful Luxe Bunny Luna Soother is a small bunny finished in exceptionally soft white fur, holding onto a matching blanket.

**Size:** 15 x 34 x 34cm / 6x13x13"

Materials: Bashful Luxe

Sample Status: