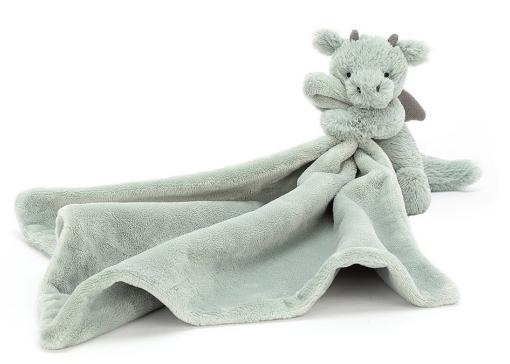

## **BASHFUL DRAGON SOOTHER** STH4DR | Pack Size 4 | Baby

Bashful Dragon Soother is soft in sage green Bashful fur, with a little dragon holding on to the corner.

**Size:** 15 x 34 x 34cm / 6x13x13"

Materials: Bashful