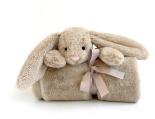

### **BASHFUL BEIGE BUNNY BLANKIE** BLNK4B | Pack Size 2 | Baby

Bashful Beige Bunny Blankie has a small bunny head and arms coming out of the corner of a large blanket in soft beige Bashful fur.

**Size:** 56×70×9cm/22×28×4"

Materials: Bashful

Sample Status: