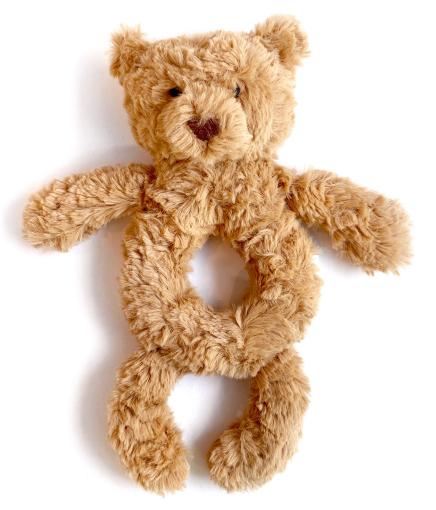

# BARS4BR | Pack Size 4 | Baby

Bartholomew Bear Soother is soft in textured fur and has brought along a super soft soother in matching caramel fur.

**Size:** 15 x 34 x 34cm / 6x13x13"

Materials: Bartholomew

Sample Status: Current Line