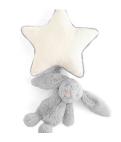

### **BASHFUL SILVER BUNNY MUSICAL PULL**

MP4BSL | Pack Size 4 | Baby

\*USA: Bashful Grey Bunny Musical Pull

Bashful Silver Bunny Musical Pull is a soft light grey bunny hanging down from a soft cream star with grey piping. Pull bunny down to hear a sweet Jellycat lullaby.

**Size:** 30×20×6cm/12×8×2"

Materials: Bashful

Sample Status: