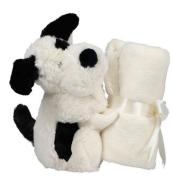

## BASHFUL BLACK & CREAM PUPPY SOOTHER STH4BCP | Pack Size 4 | Baby

Bashful Black & Cream Puppy is soft in iconic Bashful fur, holding on to a soft cream blanket in matching fabric.

**Size:** 15 x 34 x 34cm / 6x13x13"

Materials: Bashful

Sample Status: Current Line