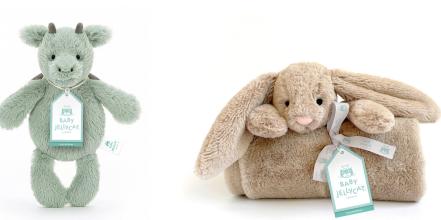

## **BASHFUL DRAGON SOOTHER** STH4DR | Pack Size 4 | Baby

Bashful Dragon Soother is soft in sage green Bashful fur, with a little dragon holding on to the corner.

**Size:** 15 x 34 x 34cm / 6x13x13"

Materials: Bashful

### **BASHFUL BEIGE BUNNY SOOTHER** STH4B | Pack Size 4 | Baby

Bashful Beige Bunny Soother is a soft blanket in iconic Bashful fur, with a little beige bunny holding on tight.

**Size:** 15 x 34 x 34cm / 6x13x13"