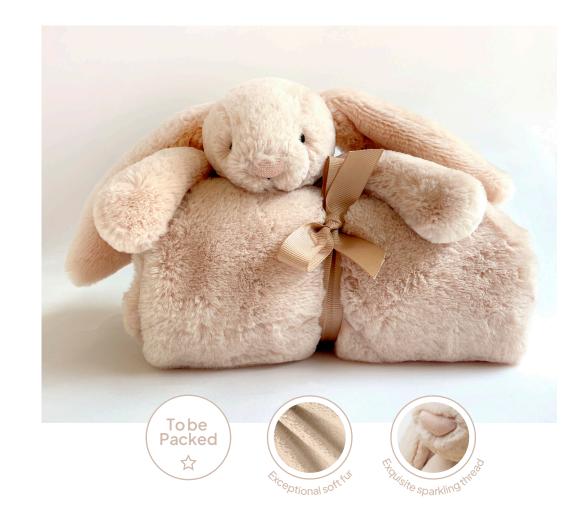

### BASHFUL LUXE **BUNNY ROSA SOOTHER** SO4ROS | Pack Size 4 | Baby

Bashful Luxe Bunny Rosa Soother is a small bunny finished in exceptionally soft rose fur, holding onto a matching blanket.

**Size:** 15 x 34 x 34cm / 6x13x13"

Materials: Bashful Luxe

Sample Status: