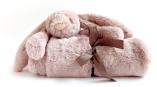

### BASHFUL LUXE BUNNY ROSA BLANKIE BLNK4ROS | Pack Size 2 | Baby

Bashful Luxe Bunny Rosa Blankie has a small bunny head and arms coming out of the corner of a large blanket in exceptionally soft rose fur.

**Size:** 56×70×9cm/22×28×4"

Materials: Bashful Luxe

Sample Status: