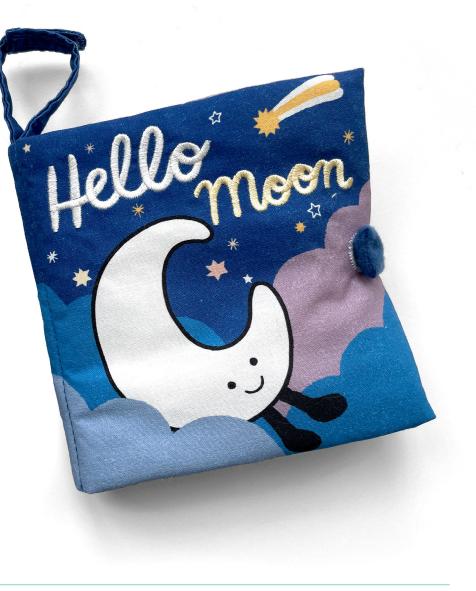

## **HELLO MOON FABRIC BOOK**

BB444HM | Pack Size 4 | Baby

Hello Moon Fabric Book has crinkle pages, bright illustrations, and fun tactile elements featured throughout the book.

**Size:**18×18×5cm/7×7×2"