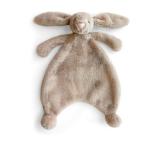

### BASHFUL LUXE BUNNY WILLOW SOOTHER SO4WIL | Pack Size 4 | Baby

Bashful Luxe Bunny Willow Soother is a small bunny finished in exceptionally soft golden fur, holding onto a matching blanket.

**Size:** 15 x 34 x 34cm / 6x13x13"

Materials: Bashful Luxe

Sample Status: