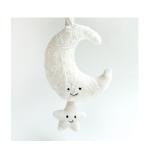

## AMUSEABLE MOON MUSICAL PULL MP4MOON | Pack Size 4 | Baby

Amuseable Moon Musical Pull is a soft cream moon with a smiling soft cream star hanging below. Pull the star down to hear a sweet Jellycat Iullaby.

**Size:** 28×15×6cm/11×6×2"

Materials:

Sample Status: