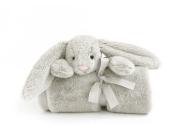

### BASHFUL LUXE BUNNY WILLOW BLANKIE BLNK4WIL | Pack Size 2 | Baby

Bashful Luxe Bunny Willow Blankie has a small bunny head and arms coming out of the corner of a large blanket in exceptionally soft golden fur.

**Size:** 56×70×9cm/22×28×4"

Materials: Bashful Luxe

Sample Status: