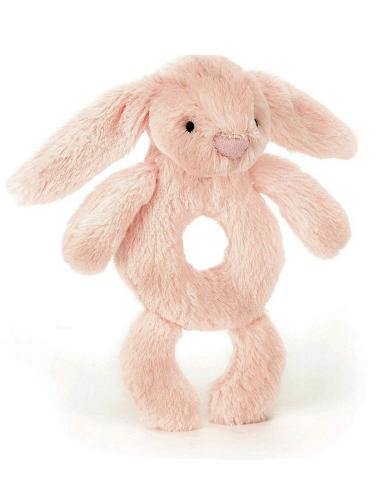

## BASHFUL PINK BUNNY RING RATTLE BRR4BP | Pack Size 4 | Baby

Bashful Pink Bunny Ring Rattle is super soft in blush pink fur, with a doughnut-shaped tummy that'll rattle when you shake it.

**Size:** 18 x 8 x 2cm / 7 × 3 × 1"