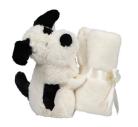

## BASHFUL BLACK & CREAM PUPPY SOOTHER STH4BCP | Pack Size 4 | Baby

Bashful Black & Cream Puppy is soft in iconic Bashful fur, holding on to a soft cream blanket in matching fabric.

**Size:** 15 x 34 x 34cm / 6x13x13"