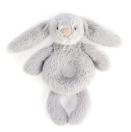

### BASHFUL LUXE BUNNY WILLOW SOOTHER SO4WIL | Pack Size 4 | Baby

Bashful Luxe Bunny Willow Soother is a small bunny finished in exceptionally soft golden fur, holding onto a matching blanket.

**Size:** 15 x 34 x 34cm / 6x13x13"