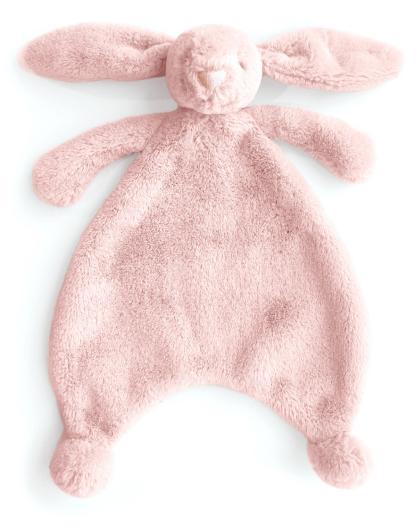

### **BASHFUL BLUSH BUNNY BLANKIE** BLNK4BLU | Pack Size 2 | Baby

Bashful Blush Bunny Blankie has a small bunny head and arms coming out of the corner of a large blanket in soft blush pink Bashful fur.

**Size:** 56×70×9cm/22×28×4"

Materials: Bashful

Sample Status: