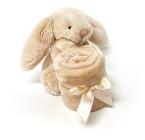

### BASHFUL LUXE BUNNY WILLOW SOOTHER SO4WIL | Pack Size 4 | Baby

Bashful Luxe Bunny Willow Soother is a small bunny finished in exceptionally soft golden fur, holding onto a matching blanket.

**Size:** 15 x 34 x 34cm / 6x13x13"

Materials: Bashful Luxe

Sample Status: