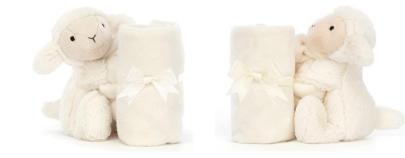

## **BASHFUL LAMB SOOTHER** STH4LAM | Pack Size 4 | Baby

Bashful Lamb Soother in soft in cream Bashful fur, with a little lamb holding on tight to the corner.

**Size:** 15 x 34 x 34cm / 6x13x13"

Materials: Bashful

## **BASHFUL LAMB COMFORTER**

CMF4LAM | Pack Size 4 | Baby

Bashful Lamb Comforter is soft in cream iconic Bashful fur in the signature Bredita-style shape.

**Size:** 27 x 20 x 7cm / 10 × 8 × 3"

Materials: Bashful