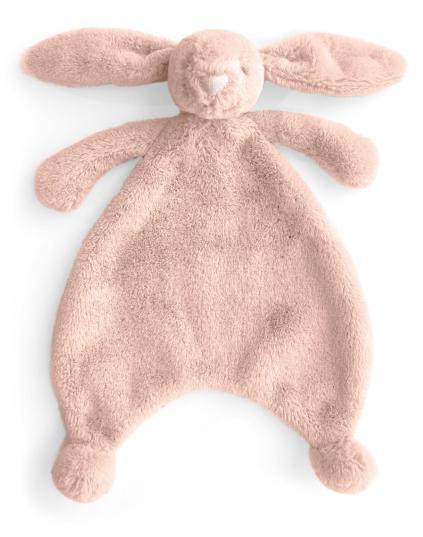

### **BASHFUL BLUSH BUNNY COMFORTER** CMF4BLU | Pack Size 4 | Baby

Bashful Blush Bunny Comforter is soft in blush pink iconic Bashful fur in the signature Bredita-style shape.

**Size:** 27 x 20 x 7cm / 10 x 8 x 3"

Materials: Bashful

Sample Status: