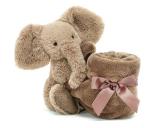

## LUXE **SMUDGE ELEPHANT SOOTHER** SMG4SE | Pack Size 4 | Baby

Smudge Elephant Soother is scrumptiously soft in grey fur, with a small elly on the corner.

**Size:** 15×34×34cm/6×13×13"

Materials: Bashful Luxe

## LUXE **SMUDGE ELEPHANT BLANKIE** SMG4BLNK | Pack Size 2 | Baby

Smudge Elephant Blankie has a small elephant head and arms comming out of the corner of a large blanket in soft grey fur.

**Size:** 56×70×9cm/22x28x4"