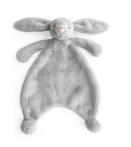

## BASHFUL SILVER BUNNY COMFORTER

CMF4BS | Pack Size 4 | Baby

\*USA: Bashful Grey Bunny Comforter

Bashful Silver Bunny Comforter is soft in light grey iconic Bashful fur in the signature Bredita-style shape.

Size: Size: 27 x 20 x 7cm / 10 x 8 x 3" Materials: Bashful

Sample Status: