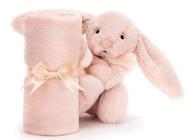

### **BASHFUL BLUSH BUNNY SOOTHER** STH4BLU | Pack Size 4 | Baby

Bashful Blush Bunny Soother is a soft blanket in iconic Bashful fur, with a little blush pink bunny holding on tight.

**Size:** 15 x 34 x 34cm / 6x13x13"

Materials: Bashful

Sample Status: Current Line