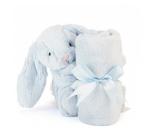

## **BASHFUL BLUE BUNNY SOOTHER** STH4BB | Pack Size 4 | Baby

Bashful Blue Bunny Soother is a soft blanket in iconic Bashful fur, with a little baby blue bunny holding on tight.

**Size:** 15 x 34 x 34cm / 6x13x13"

Materials: Bashful

Sample Status: Current Line