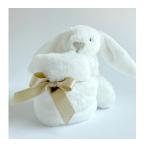

### BASHFUL LUXE BUNNY LUNA SOOTHER SO4LUN | Pack Size 4 | Baby

Bashful Luxe Bunny Luna Soother is a small bunny finished in exceptionally soft white fur, holding onto a matching blanket.

**Size:** 15 x 34 x 34cm / 6x13x13"

### BASHFUL LUXE BUNNY LUNA BLANKIE BLNK4LUN | Pack Size 2 | Baby

Bashful Luxe Bunny Luna Blankie has a small bunny head and arms coming out of the corner of a large blanket in exceptionally soft white fur.