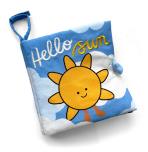

## **HELLO SUN FABRIC BOOK**

BB444HS | Pack Size 4 | Baby

Hello Sun Fabric Book has crinkle pages, bright illustrations, and fun tactile elements featured throughout the book.

**Size:**18×18×5cm/7×7×2"

Materials: