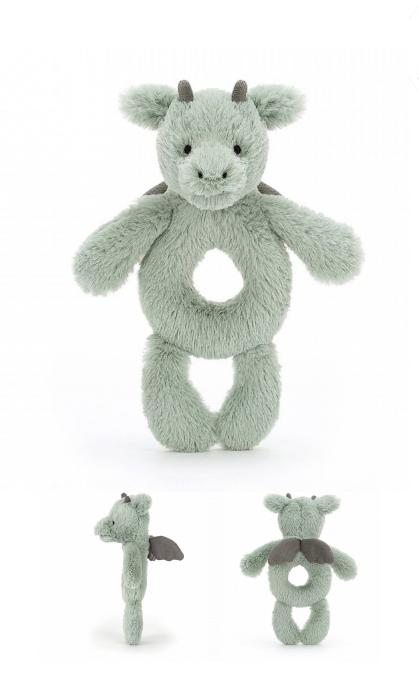

## BASHFUL DRAGON RING RATTLE BRR4DR | Pack Size 4 | Baby

Bashful Dragon Ring Rattle is super soft in sage green fur, with a doughnut-shaped tummy that'll rattle when you shake it.

**Size:** 18 x 8 x 2cm / 7×3×1"