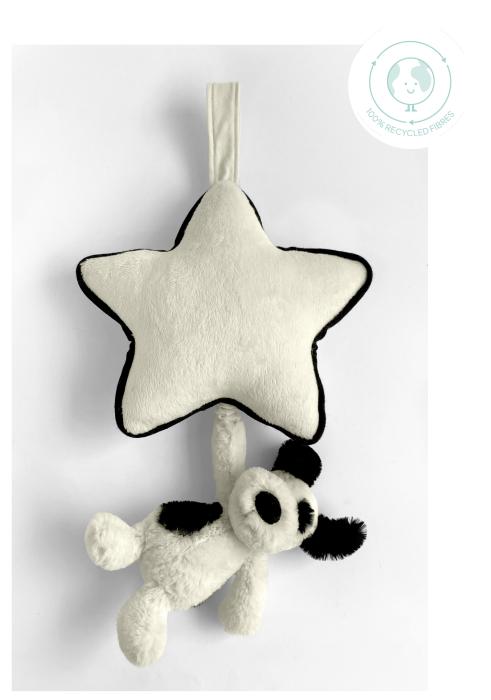

## BASHFUL BLACK & CREAM PUPPY MUSICAL PULL MP4BCP | Pack Size 4 | Baby

Bashful Black & Cream Puppy Musical Pull is a soft cream and black puppy hanging down from a soft cream star with black piping. Pull puppy down to hear a sweet Jellycat lullaby.

**Size:** 30×20×6cm/12×8×2"

Materials: Bashful

Sample Status: