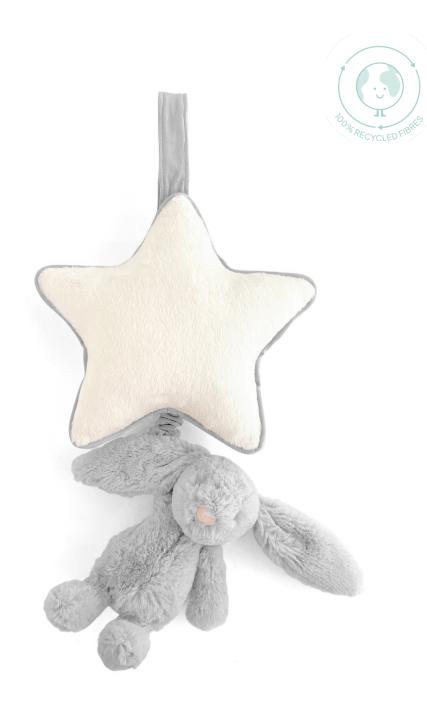

### **BASHFUL SILVER BUNNY MUSICAL PULL**

MP4BSL | Pack Size 4 | Baby

\*USA: Bashful Grey Bunny Musical Pull

Bashful Silver Bunny Musical Pull is a soft light grey bunny hanging down from a soft cream star with grey piping. Pull bunny down to hear a sweet Jellycat lullaby.

**Size:** 30×20×6cm/12×8×2"

Materials: Bashful

Sample Status: