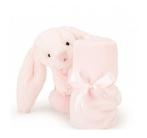

# **BASHFUL PINK BUNNY SOOTHER**

STH4PS | Pack Size 4 | Baby

Bashful Pink Bunny Soother is a soft blanket in iconic Bashful fur, with a little baby pink bunny holding on tight.

**Size:** 15 x 34 x 34cm / 6x13x13"