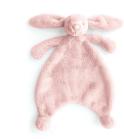

### **BASHFUL PINK BUNNY COMFORTER** CMF4BP | Pack Size 4 | Baby

Bashful Pink Bunny Comforter is soft in blush pink iconic Bashful fur in the signature Bredita-style shape.

**Size:** 27 x 20 x 7cm / 10 x 8 x 3"