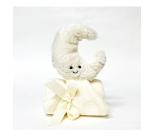

### BASHFUL LUXE BUNNY WILLOW BLANKIE BLNK4WIL | Pack Size 2 | Baby

Bashful Luxe Bunny Willow Blankie has a small bunny head and arms coming out of the corner of a large blanket in exceptionally soft golden fur.

**Size:** 56×70×9cm/22×28×4"

Materials: Bashful Luxe

Sample Status: